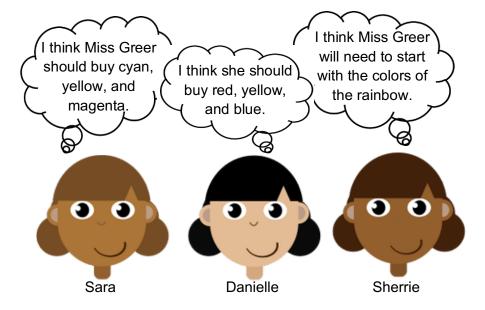

#### **Paint Predicament**

The class is going to be painting a colorful painting of a desert sunset. Miss Greer wants to conserve cost by purchasing as few paints as necessary. Which paints should the teacher purchase to ensure the class can mix as many colors as possible?

Who do you agree with and why?

| <br> | <br> | <br> |
|------|------|------|
|      |      |      |
|      |      |      |
|      |      |      |
|      |      |      |
|      |      |      |
|      |      |      |
| <br> | <br> | <br> |